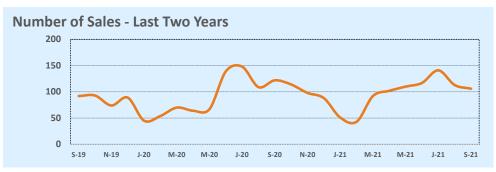

## September 2021

| Listings            | Listings     |              | This Month |               | Year-to-Date  |        |  |
|---------------------|--------------|--------------|------------|---------------|---------------|--------|--|
| Listings            | Sep 2021     | Sep 2020     | Change     | 2021          | 2020          | Change |  |
| Single Family Sales | 102          | 120          | -15.0%     | 842           | 786           | +7.1%  |  |
| Condo/TH Sales      | 4            | 2            | +100.0%    | 33            | 32            | +3.1%  |  |
| Total Sales         | 106          | 122          | -13.1%     | 875           | 818           | +7.0%  |  |
| New Homes Only      |              |              |            | 3             | 10            | -70.0% |  |
| Resale Only         | 106          | 122          | -13.1%     | 872           | 808           | +7.9%  |  |
| Sales Volume        | \$65,143,019 | \$53,994,415 | +20.6%     | \$529,823,884 | \$350,566,332 | +51.1% |  |
| New Listings        | 97           | 85           | +14.1%     | 1,081         | 951           | +13.7% |  |
| Pending             | 71           | 111          | -36.0%     | 95            | 889           | -89.3% |  |
| Withdrawn           | 6            | 4            | +50.0%     | 44            | 55            | -20.0% |  |
| Expired             | 3            | 2            | +50.0%     | 6             | 24            | -75.0% |  |
| Months of Inventory | 0.7          | 0.3          | +146.6%    | N/A           | N/A           |        |  |