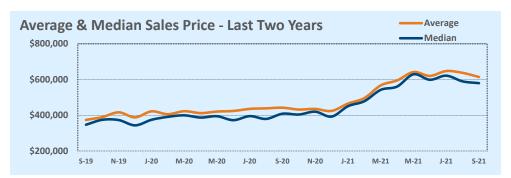

| Avenage              | This Month |           |        | Year-to-Date |           |        |  |
|----------------------|------------|-----------|--------|--------------|-----------|--------|--|
| Average              | Sep 2021   | Sep 2020  | Change | 2021         | 2020      | Change |  |
| List Price           | \$598,724  | \$439,560 | +36.2% | \$556,998    | \$426,662 | +30.5% |  |
| List Price/SqFt      | \$230      | \$166     | +38.5% | \$215        | \$164     | +31.0% |  |
| Sold Price           | \$614,557  | \$442,577 | +38.9% | \$605,513    | \$428,565 | +41.3% |  |
| Sold Price/SqFt      | \$237      | \$167     | +41.8% | \$236        | \$165     | +42.8% |  |
| Sold Price / Orig LP | 102.5%     | 99.8%     | +2.7%  | 110.1%       | 99.9%     | +10.2% |  |
| Days on Market       | 16         | 19        | -18.5% | 9            | 18        | -49.2% |  |

| Median               |           | This Month |        | Year-to-Date |           |        |
|----------------------|-----------|------------|--------|--------------|-----------|--------|
| iviedian             | Sep 2021  | Sep 2020   | Change | 2021         | 2020      | Change |
| List Price           | \$566,500 | \$402,500  | +40.7% | \$525,000    | \$390,000 | +34.6% |
| List Price/SqFt      | \$224     | \$163      | +37.4% | \$214        | \$160     | +34.0% |
| Sold Price           | \$580,000 | \$409,000  | +41.8% | \$570,000    | \$395,000 | +44.3% |
| Sold Price/SqFt      | \$230     | \$163      | +40.7% | \$231        | \$161     | +43.2% |
| Sold Price / Orig LP | 102.0%    | 100.0%     | +2.0%  | 108.0%       | 100.0%    | +8.0%  |
| Days on Market       | 7         | 5          | +40.0% | 5            | 4         | +25.0% |