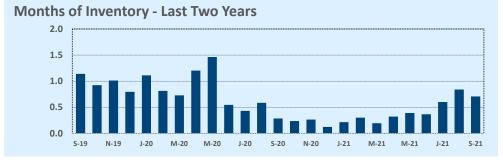

## September 2021

| Listings            | Listings     |              | This Month |               | Year-to-Date  |        |  |
|---------------------|--------------|--------------|------------|---------------|---------------|--------|--|
| Listings            | Sep 2021     | Sep 2020     | Change     | 2021          | 2020          | Change |  |
| Single Family Sales | 102          | 120          | -15.0%     | 842           | 786           | +7.1%  |  |
| Condo/TH Sales      | 4            | 2            | +100.0%    | 33            | 32            | +3.1%  |  |
| Total Sales         | 106          | 122          | -13.1%     | 875           | 818           | +7.0%  |  |
| New Homes Only      |              |              |            | 3             | 10            | -70.0% |  |
| Resale Only         | 106          | 122          | -13.1%     | 872           | 808           | +7.9%  |  |
| Sales Volume        | \$65,143,019 | \$53,994,415 | +20.6%     | \$529,823,884 | \$350,566,332 | +51.1% |  |
| New Listings        | 97           | 85           | +14.1%     | 1,081         | 951           | +13.7% |  |
| Pending             | 71           | 111          | -36.0%     | 95            | 889           | -89.3% |  |
| Withdrawn           | 6            | 4            | +50.0%     | 44            | 55            | -20.0% |  |
| Expired             | 3            | 2            | +50.0%     | 6             | 24            | -75.0% |  |
| Months of Inventory | 0.7          | 0.3          | +146.6%    | N/A           | N/A           |        |  |